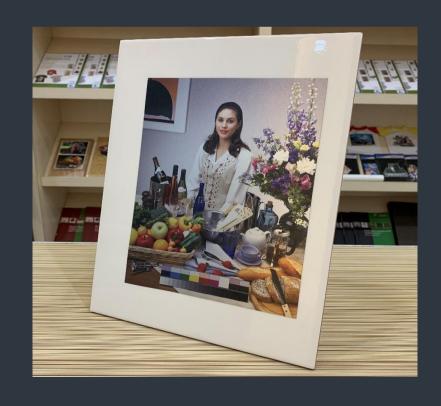

### • InkJet Waterslide Decal Paper

Printed by InkJet printers / cutters for all your craft projects. Personalize and customize your project by printing unique designs on our decal paper. Transfer decals onto ceramics, glass, enamel, metal, plastic materials and other hard surface