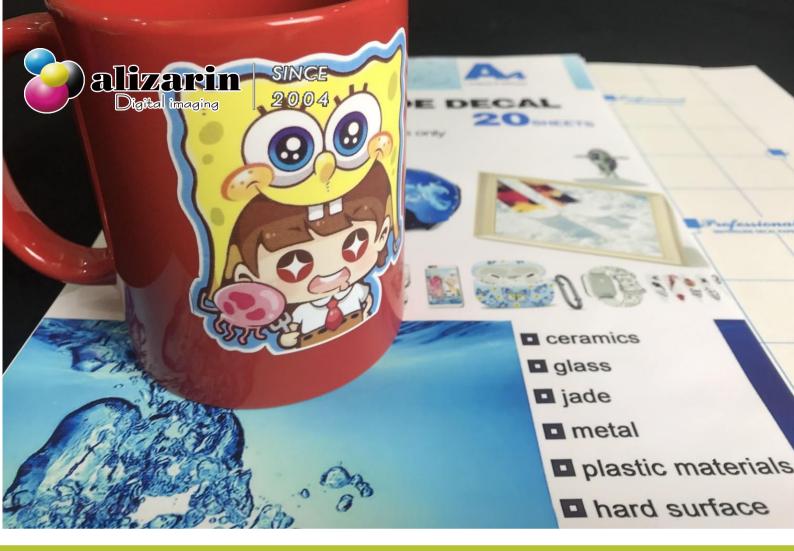

### • InkJet Waterslide Decal Paper

Printed by InkJet printers / cutters for all your craft projects. Personalize and customize your project by printing unique designs on our decal paper. Transfer decals onto ceramics, glass, enamel, metal, plastic materials and other hard surface

| Code    | Products                                    | Mainly Features                                                                                             | Inks                                                       | size                                                              |      |
|---------|---------------------------------------------|-------------------------------------------------------------------------------------------------------------|------------------------------------------------------------|-------------------------------------------------------------------|------|
| WS-150  | Inkjet Watersilde decal paper<br>(clear)    | Waterslide decals<br>onto ceramics, glass,<br>enamel, metal,<br>plastic materials and<br>other hard surface | Normal<br>Dye,<br>pigment<br>Ink, or<br>sublimation<br>ink | A4<br>A3<br>A(letter)<br>B(ledger)<br>-20 sheets<br>Or 100 sheets | more |
| Code    | Products                                    | Mainly Features                                                                                             | Inks                                                       | size                                                              |      |
| WSD-300 | Inkjet Watersilde decal paper<br>(opaque)   | Waterslide decals onto ceramics, glass,                                                                     |                                                            |                                                                   | more |
|         |                                             | enamel, metal,                                                                                              | Normal                                                     | A4                                                                |      |
|         |                                             | plastic materials and other hard surfac                                                                     | Dye,<br>pigment                                            | A3<br>A(letter)                                                   |      |
| WSS-300 | Inkjet Watersilde decal paper<br>(Metallic) | Waterslide decals<br>onto ceramics, glass,<br>enamel, metal,<br>plastic materials and<br>other hard surface | Ink, or<br>sublimation<br>ink                              | B(ledger)<br>-20 sheets<br>Or 100 sheets                          | more |