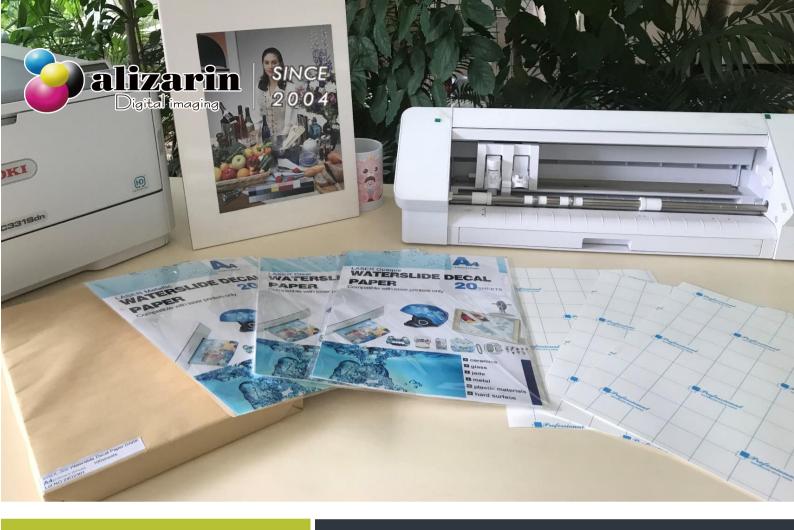

# Waterslide Decal Paper

- Inkjet Waterslide Decal Paper Printed by all kinds of normal desk inkjet printers with normal inks for all your craft projects.
- Laser Waterslide Decal Paper
- Printed by all kinds of color laser printers and cutters for all your craft projects.
- Prettystickers Waterslide Decal Film
- Printed by all kinds of Eco-solvent printers and cutters for all your craft projects.

### • InkJet Waterslide Decal Paper

Printed by InkJet printers / cutters for all your craft projects. Personalize and customize your project by printing unique designs on our decal paper. Transfer decals onto ceramics, glass, enamel, metal, plastic materials and other hard surface

### • Laser Waterslide Decal Paper

| Code     | Products                                      | Mainly Features                                                                                                                                                     | Inks         | size                                                            |      |
|----------|-----------------------------------------------|---------------------------------------------------------------------------------------------------------------------------------------------------------------------|--------------|-----------------------------------------------------------------|------|
| WSL-150  | Laser waterslide<br>decal paper<br>(Clear)    | continuous sheet to sheet<br>printed by Oki, Konica<br>Minolta, Xerox<br>laserprinters,decals onto<br>ceramics, glass, enamel,<br>metal, and plastic<br>materials.  | Normal toner | A4, A3<br>A(letter)<br>B(ledger)<br>-20 sheets<br>Or 100 sheets | more |
| Code     | Products                                      | Mainly Features                                                                                                                                                     | Inks         | size                                                            |      |
| WSDL-300 | Laser waterslide<br>decal paper<br>(Opaque)   | continuous sheet to sheet<br>printed by Oki, Konica<br>Minolta, Xerox<br>laserprinters,decals onto<br>ceramics, glass, enamel,<br>metal, and plastic<br>materials.  | Normal toner | A4, A3<br>A(letter)<br>B(ledger)<br>-20 sheets<br>Or 100 sheets | more |
| WSSL-300 | Laser waterslide<br>decal paper<br>(Metallic) | continuous sheet to sheet<br>printed by Oki, Konica<br>Minolta, Xerox laser<br>printers,decals onto<br>ceramics, glass, enamel,<br>metal, and plastic<br>materials. | Normal toner | A4, A3<br>A(letter)<br>B(ledger)<br>-20 sheets<br>Or 100 sheets | more |

## Prettystickers Waterslide Decal Paper